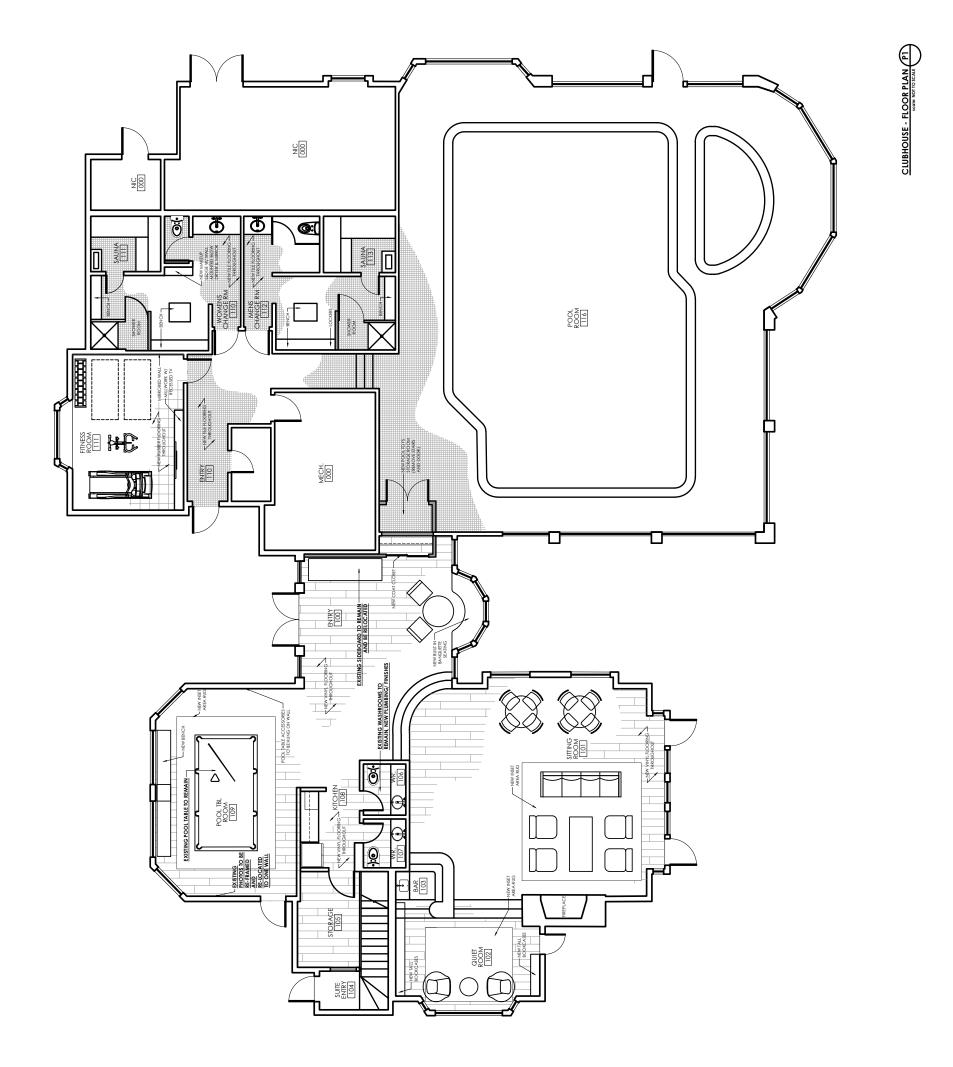

#### <u>3/4 VOTE RESOLUTION #1 – SIGNIFICANT CHANGE IN USE OR</u> APPEARANCE OF COMMON PROPERTY – REFURBISH PROJECT

**WHEREAS** feedback from owners supports refurbish of the Health Club: gym, halls, and change-rooms; and Clubhouse: lounge, billiard room, halls; and Guest Suite: halls, sitting room, and bedroom as follows:

- Health Club: Gym, Halls and Change-Rooms:
  - Remove as necessary and replace flooring in change rooms, gym, and halls to top step of pool area;
  - Remove window coverings;
  - Repaint, repairing walls where necessary;
  - Reconfigure and improve function and appearance in change-room access and use, shower, and toilet areas by replacement of fixtures and fittings including toilets, toilet enclosures, benches, shelves, cubbies, showers and sinks; and
  - Make improvements to lighting by upgrades to LED and appropriate hanging of fixtures;
- Clubhouse: Lounge, Billiard Room, Halls and Guest Suite:
  - Remove as necessary and replace flooring;
  - Remove amber glass and replace with clear;
  - Remove window coverings;
  - Remove rough wood trims, décor, and spindles;
  - Repaint and/or whitewash all walls and ceilings, repairing walls and ceiling as necessary;
  - Make improvements to lighting by upgrades to LED and appropriate hanging of fixtures;

#### <u>3/4 VOTE RESOLUTION #1 – SIGNIFICANT CHANGE IN USE OR</u> <u>APPEARANCE OF COMMON PROPERTY – REFURBISH PROJECT</u> <u>(continued)</u>

- Build dedicated storage areas as shown in design attached for storage of tables, chairs, and supplies as well as one for coats;
- Remove lounge furnishings, including seating areas, tables, chairs; replace with suitable traditional style seating, tables, chairs;
- Reframe as necessary and rehang artwork and photographs; and
- It is understood that the sideboard, snooker table and its overhead lighting, the bar, and the existing food storage and preparation area will remain.

**WHEREAS** the Owners, Strata Plan NW 628, Huntly Wynd, would like to proceed with the "refurbish project";

**BE IT THEREFORE RESOLVED** as a 3/4 Vote Resolution of the Owners, Strata Plan NW 628, Huntly Wynd (the "Strata Corporation"), that the owners approve the "refurbish project" described as per the sketch plan attached hereto.