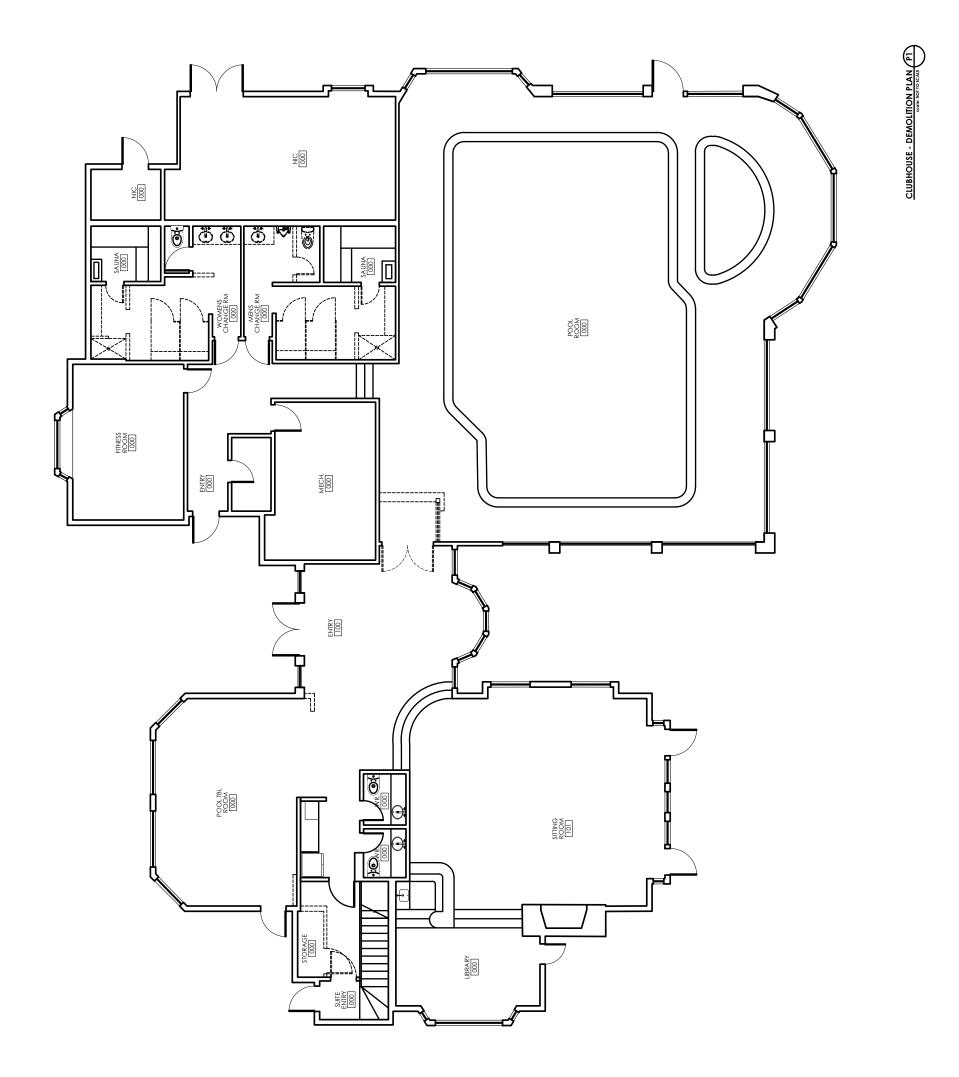

#### <u>3/4 VOTE RESOLUTION #1 – SIGNIFICANT CHANGE IN USE OR</u> APPEARANCE OF COMMON PROPERTY – REFURBISH PROJECT

**WHEREAS** feedback from owners supports refurbish of the Health Club: gym, halls, and change-rooms; and Clubhouse: lounge, billiard room, halls; and Guest Suite: halls, sitting room, and bedroom as follows:

- Health Club: Gym, Halls and Change-Rooms:
  - Remove as necessary and replace flooring in change rooms, gym, and halls to top step of pool area;
  - Remove window coverings;
  - Repaint, repairing walls where necessary;
  - Reconfigure and improve function and appearance in change-room access and use, shower, and toilet areas by replacement of fixtures and fittings including toilets, toilet enclosures, benches, shelves, cubbies, showers and sinks; and
  - Make improvements to lighting by upgrades to LED and appropriate hanging of fixtures;
- Clubhouse: Lounge, Billiard Room, Halls and Guest Suite:
  - Remove as necessary and replace flooring;
  - Remove amber glass and replace with clear;
  - Remove window coverings;
  - Remove rough wood trims, décor, and spindles;
  - Repaint and/or whitewash all walls and ceilings, repairing walls and ceiling as necessary;
  - Make improvements to lighting by upgrades to LED and appropriate hanging of fixtures;

#### <u>3/4 VOTE RESOLUTION #1 – SIGNIFICANT CHANGE IN USE OR</u> <u>APPEARANCE OF COMMON PROPERTY – REFURBISH PROJECT</u> <u>(continued)</u>

- Build dedicated storage areas as shown in design attached for storage of tables, chairs, and supplies as well as one for coats;
- Remove lounge furnishings, including seating areas, tables, chairs; replace with suitable traditional style seating, tables, chairs;
- Reframe as necessary and rehang artwork and photographs; and
- It is understood that the sideboard, snooker table and its overhead lighting, the bar, and the existing food storage and preparation area will remain.

**WHEREAS** the Owners, Strata Plan NW 628, Huntly Wynd, would like to proceed with the "refurbish project";

**BE IT THEREFORE RESOLVED** as a 3/4 Vote Resolution of the Owners, Strata Plan NW 628, Huntly Wynd (the "Strata Corporation"), that the owners approve the "refurbish project" described as per the sketch plan attached hereto.